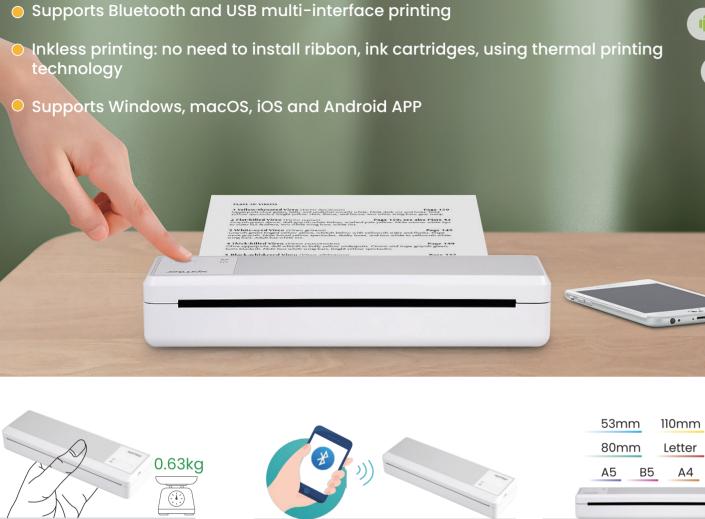

## **XP-P83** Portable A4 Thermal Printer

• 7.4V/2600mAh battery

- Support Android, IOS, Windows, Mac
- Multi-size free switch printing

• Paper bin structure, flush in/flush out structure

• Type-C USB charging