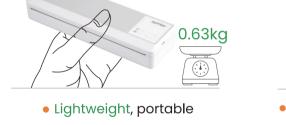

## **XP-P83** Portable A4 Thermal Printer

| Model                              | XP-P83                                                                                                  |
|------------------------------------|---------------------------------------------------------------------------------------------------------|
| Resolutions                        | 300DPI                                                                                                  |
| Print method                       | Direct thermal print                                                                                    |
| Max. Print width                   | 216 mm                                                                                                  |
| Printing speed                     | 15mm/s                                                                                                  |
| Media Type                         | Continuous thermal paper, folded black la                                                               |
| Max.paper<br>ro <b>ll</b> diameter | 30 mm diameter                                                                                          |
| Media width                        | 53~216mm                                                                                                |
| Media thickness                    | 60-150 µm                                                                                               |
| Peeling                            | Manual peeling                                                                                          |
| Dimensions                         | 257mm (D) ×80mm (W) ×46mm (H)                                                                           |
| Weight                             | 0.63kg                                                                                                  |
| Processor                          | 32 bit processor                                                                                        |
| Storage                            | 8MB FLASH memory<br>64MB SDRAM                                                                          |
| Interfaces                         | Bluetooth 5.0, USB Type-c (charging function                                                            |
| Power supply                       | Output: DC 5V/2A<br>Battery: 7.4V/2600mAh                                                               |
| Operations                         | One physical buttons Two indicators                                                                     |
| Sensors                            | Paper detection sensor<br>Cover open sensor<br>Overtemperature detection                                |
| Environment                        | Operating conditions: 5 ~45 °C, humidity (non-cond<br>Storage conditions:-10~60 °C, humidity (non-conde |
| Certification                      | CCC, FCC, CE, RoHS                                                                                      |
| Accessories                        | 1 * USB cable 1*User manual 1*paper s                                                                   |
| Reliability                        | Print head life: 50 km                                                                                  |
| System                             | Android、IOS、Windows、Mac                                                                                 |
| Document                           | Support word, excel, pdf, txt, ppt and other                                                            |