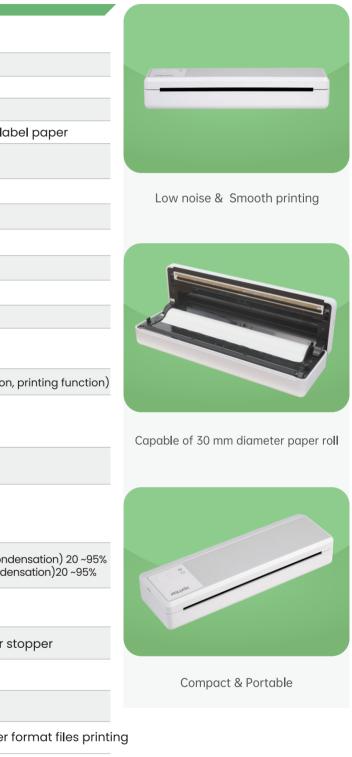

## **XP-P83** Portable A4 Thermal Printer

| Model                              | XP-P83                                                                                                  |
|------------------------------------|---------------------------------------------------------------------------------------------------------|
| Resolutions                        | 300DPI                                                                                                  |
| Print method                       | Direct thermal print                                                                                    |
| Max. Print width                   | 216 mm                                                                                                  |
| Printing speed                     | 15mm/s                                                                                                  |
| Media Type                         | Continuous thermal paper, folded black la                                                               |
| Max.paper<br>ro <b>ll</b> diameter | 30 mm diameter                                                                                          |
| Media width                        | 53~216mm                                                                                                |
| Media thickness                    | 60-150 µm                                                                                               |
| Peeling                            | Manual peeling                                                                                          |
| Dimensions                         | 257mm (D) ×80mm (W) ×46mm (H)                                                                           |
| Weight                             | 0.63kg                                                                                                  |
| Processor                          | 32 bit processor                                                                                        |
| Storage                            | 8MB FLASH memory<br>64MB SDRAM                                                                          |
| Interfaces                         | Bluetooth 5.0, USB Type-c (charging function                                                            |
| Power supply                       | Output: DC 5V/2A<br>Battery: 7.4V/2600mAh                                                               |
| Operations                         | One physical buttons Two indicators                                                                     |
| Sensors                            | Paper detection sensor<br>Cover open sensor<br>Overtemperature detection                                |
| Environment                        | Operating conditions: 5 ~45 °C, humidity (non-cond<br>Storage conditions:-10~60 °C, humidity (non-conde |
| Certification                      | CCC, FCC, CE, RoHS                                                                                      |
| Accessories                        | 1 * USB cable 1*User manual 1*paper s                                                                   |
| Reliability                        | Print head life: 50 km                                                                                  |
| System                             | Android、IOS、Windows、Mac                                                                                 |
| Document                           | Support word, excel, pdf, txt, ppt and other                                                            |